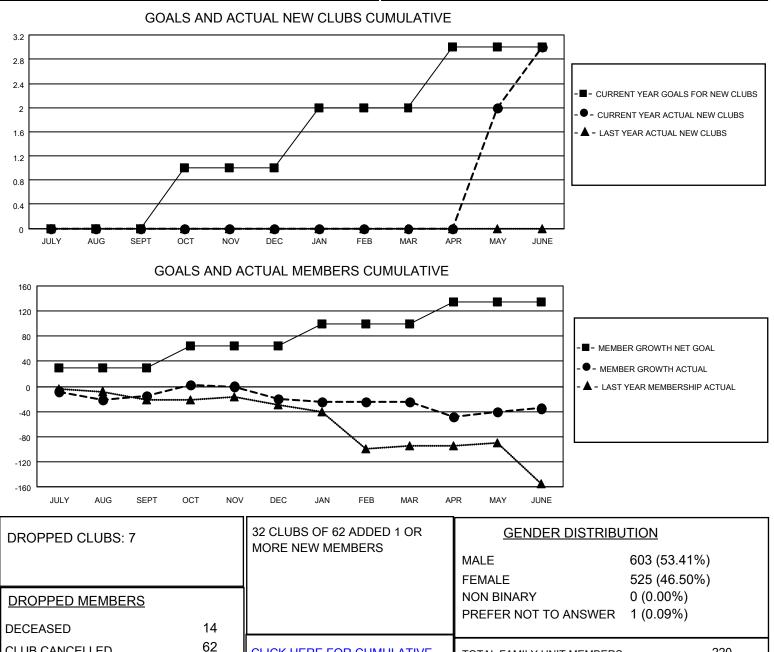

## LOCATION CALIFORNIA

District 4 L3

Results as of: 6/30/2022

| Clubs                 |               |           |               | Members               |                       |                         |                                                    |
|-----------------------|---------------|-----------|---------------|-----------------------|-----------------------|-------------------------|----------------------------------------------------|
| RESULTS FOR 2021-2022 |               |           |               | RESULTS FOR 2021-2022 |                       |                         |                                                    |
| QUARTER               | NEW CLUB GOAL | NEW CLUBS | DROPPED CLUBS | QUARTER               | ER GROWTH NET<br>GOAL | MEMBER GROWTH<br>ACTUAL | DROPPED<br>MEMBERS ACTUAL<br>(including transfers) |
| JULY/AUG/SEPT         | 0             | 0         | 1             | JULY/AUG/SEPT         | 30                    | 81                      | 58                                                 |
| OCT/NOV/DEC           | 1             | 0         | 5             | OCT/NOV/DEC           | 35                    | 80                      | 81                                                 |
| JAN/FEB/MAR           | 1             | 0         | 1             | JAN/FEB/MAR           | 35                    | 71                      | 47                                                 |
| APR/MAY/JUNE          | 1             | 3         | 0             | APR/MAY/JUNE          | 35                    | 97                      | 106                                                |

216

292

CLUB CANCELLED

OTHER TOTAL

CLICK HERE FOR CUMULATIVE

MEMBERSHIP DATA

220

118